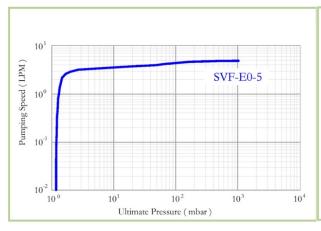

## **Pumping Curve**

#### **Technical Data**

| Model                     | SVF-E0-5           | SVF-E1-5           |
|---------------------------|--------------------|--------------------|
| Pump Speed                | 5 L/min            | 5 L/min            |
| Ultimate Pressure         | ≤ 1 mbar (100 Pa)  | ≤ 0.1 mbar (10 Pa) |
| Motor Power               | 20 W               | 20 W               |
| Installed Power           | 15 W               | 15 W               |
| Motor Type                | Brushless DC Motor | Brushless DC Motor |
| DC Voltage                | 12 VDC             | 12 VDC             |
| AC Voltage (with adapter) | 100 - 240 VAC      | 100 - 240 VAC      |
| Maximum Speed             | 3600 RPM           | 3600 RPM           |
| Vapor Tolerance           | Unlimited          | Unlimited          |
| Maximum Inlet Speed       | Unlimited          | Unlimited          |
| Maximum Outlet Speed      | 1 barg             | 1 barg             |
| Noise Level               | 56 dB(A)           | 56 dB(A)           |
| Weight (OEM)              | 1.1 kg             | 1.11 kg            |
| Weight (With Base)        | 1.7 kg             | 1.7 kg             |
| Dimensions (OEM)          | 182×88×94mm        | 182×88×94mm        |
| Dimensions (With Base)    | 186×132×119mm      | 186×132×119mm      |
| Inlet/Outlet Connection   | G 1/8"             | G 1/8"             |
| Cooling System            | Air - Cooled       | Air - Cooled       |
| Ambient Temperature       | -40°C to 50°C      | -40°C to 50°C      |