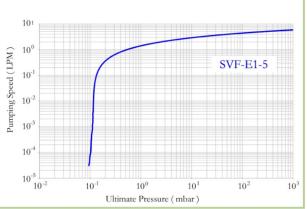

## **Pumping Curve**

#### **Technical Data**

| Model                     | SVF-E0-5           | SVF-E1-5           |
|---------------------------|--------------------|--------------------|
| Pump Speed                | 5 L/min            | 5 L/min            |
| Ultimate Pressure         | ≤ 1 mbar (100 Pa)  | ≤ 0.1 mbar (10 Pa) |
| Motor Power               | 20 W               | 20 W               |
| Installed Power           | 15 W               | 15 W               |
| Motor Type                | Brushless DC Motor | Brushless DC Motor |
| DC Voltage                | 12 VDC             | 12 VDC             |
| AC Voltage (with adapter) | 100 - 240 VAC      | 100 - 240 VAC      |
| Maximum Speed             | 3600 RPM           | 3600 RPM           |
| Vapor Tolerance           | Unlimited          | Unlimited          |
| Maximum Inlet Speed       | Unlimited          | Unlimited          |
| Maximum Outlet Speed      | 1 barg             | 1 barg             |
| Noise Level               | 56 dB(A)           | 56 dB(A)           |
| Weight (OEM)              | 1.1 kg             | 1.11 kg            |
| Weight (With Base)        | 1.7 kg             | 1.7 kg             |
| Dimensions (OEM)          | 182×88×94mm        | 182×88×94mm        |
| Dimensions (With Base)    | 186×132×119mm      | 186×132×119mm      |
| Inlet/Outlet Connection   | G 1/8"             | G 1/8"             |
| Cooling System            | Air - Cooled       | Air - Cooled       |
| Ambient Temperature       | -40°C to 50°C      | -40°C to 50°C      |