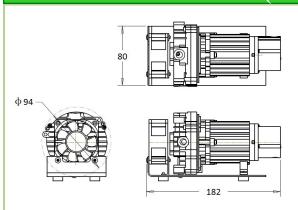

#### **Dimensions (mm)& Product Image**

Website: www.scrolllabs.com Phone: +1 (630) 783-2608 Fax: +1 (630) 783-2609 Email: infousa@scrolllabs.com

Address: 479 Quadrangle Drive, Suite G,

Bolingbrook, IL 60440, USA

#### **Technical Data**

| Model                     | SVF-E0-5           | SVF-E1-5           |
|---------------------------|--------------------|--------------------|
| Pump Speed                | 5 L/min            | 5 L/min            |
| Ultimate Pressure         | ≤ 1 mbar (100 Pa)  | ≤ 0.1 mbar (10 Pa) |
| Motor Power               | 20 W               | 20 W               |
| Installed Power           | 15 W               | 15 W               |
| Motor Type                | Brushless DC Motor | Brushless DC Motor |
| DC Voltage                | 12 VDC             | 12 VDC             |
| AC Voltage (with adapter) | 100 - 240 VAC      | 100 - 240 VAC      |
| Maximum Speed             | 3600 RPM           | 3600 RPM           |
| Vapor Tolerance           | Unlimited          | Unlimited          |
| Maximum Inlet Speed       | Unlimited          | Unlimited          |
| Maximum Outlet Speed      | 1 barg             | 1 barg             |
| Noise Level               | 56 dB(A)           | 56 dB(A)           |
| Weight (OEM)              | 1.1 kg             | 1.11 kg            |
| Weight (With Base)        | 1.7 kg             | 1.7 kg             |
| Dimensions (OEM)          | 182×88×94mm        | 182×88×94mm        |
| Dimensions (With Base)    | 186×132×119mm      | 186×132×119mm      |
| Inlet/Outlet Connection   | G 1/8"             | G 1/8"             |
| Cooling System            | Air - Cooled       | Air - Cooled       |
| Ambient Temperature       | -40°C to 50°C      | -40°C to 50°C      |