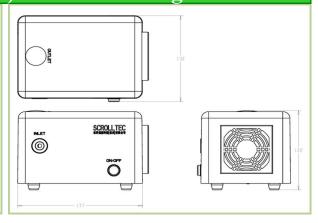

#### **Dimensions (mm)& Product Image**

Website: www.scrolllabs.com Phone: +1 (630) 783-2608 Fax: +1 (630) 783-2609 Email: infousa@scrolllabs.com

Address: 479 Quadrangle Drive, Suite G,

Bolingbrook, IL 60440, USA